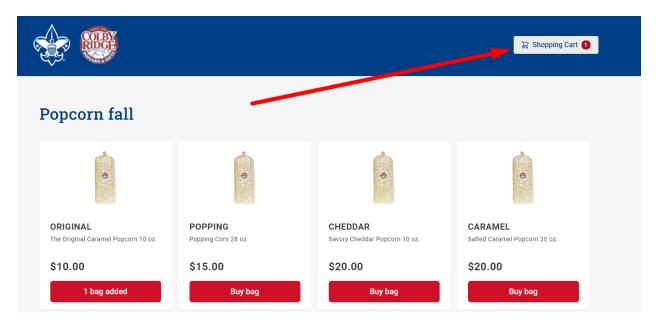

1. Click on the button to add products to your cart

|                                                 |                                |                                          | ☐ Shopping Cart                          |
|-------------------------------------------------|--------------------------------|------------------------------------------|------------------------------------------|
| Popcorn fall                                    |                                |                                          |                                          |
|                                                 | B                              | 0                                        | e                                        |
| ORIGINAL<br>The Original Caramel Popcorn 10 oz. | POPPING<br>Popping Core 28 oz. | CHEDDAR<br>Savory Cheddar Popcorn 10 oz. | CARAMEL<br>Salted Caramel Popcorn 20 oz. |
| \$10.00                                         | #15.00                         | \$20.00                                  | \$20.00                                  |
| Buy bag                                         | Buy bag                        | Buy bag                                  | Buy bag                                  |