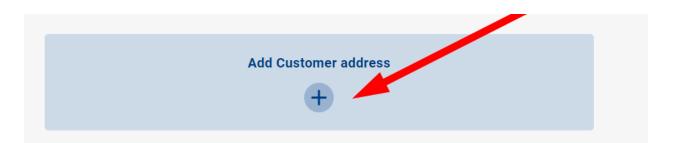

4. Once on the checkout page, you can add a shipping address and input your billing information using the secure Square checkout.

a. To attribute the web sale to a scout, add the scout's code below the order summary. A scout's code will be their username. So if the purchaser is unsure of a code and they want to make sure their sale is counted, have them contact the scout and ask for their username.