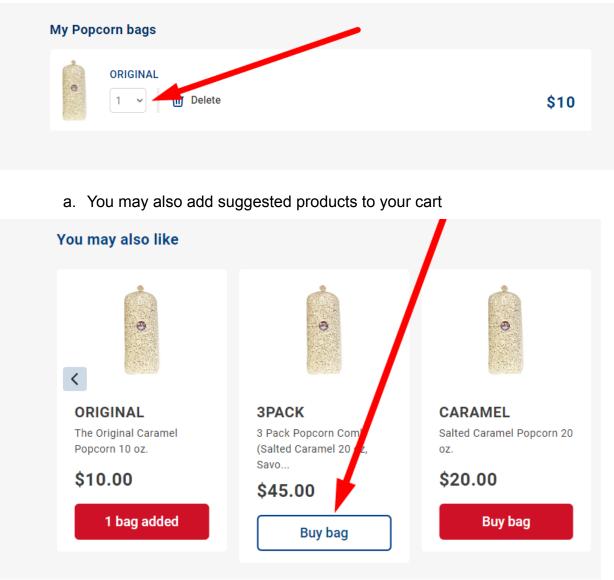

2. Click the Shopping Cart button to open the sidebar and view the contents of your cart or clear your cart

3. While on the cart page, you can edit quantities of the products in the cart, or remove them from the cart

b. Once you've finished shopping, Click the button to checkout

| My Popcorn bags | Ore  | der summary |           |
|-----------------|------|-------------|-----------|
| ORIGINAL        | \$10 | Subtotal:   | \$10.00   |
|                 |      | Proc        | ess order |